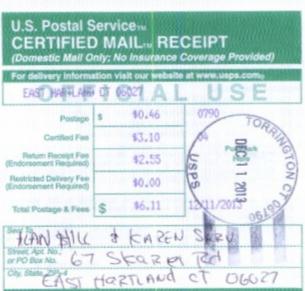

December 11, 2013

Alan F Hill and Karen W. Surv 67 Skaret Road, East Hartland, CT 06027

RE: NOTICE OF ENVIRONMENTAL REMEDIATION, 233 EAST MAIN STREET, TORRINGTON, CONNECTICUT (HRP #COM4701.RA)

### Dear Neighbors:

It is our understanding that you are the owner of record for the property located at 238 East Main Street Torrington, Connecticut.

The purpose of this correspondence is to notify you of environmental remediation at 233 East Main Street, Torrington. The purpose of the remediation is to excavate soils impacted with lead at concentrations greater than the clean-up criteria contained in the Connecticut Remediation Standard Regulations (Sections 22a-133k-1 through -3 of the Regulations of Connecticut State Agencies). The excavated soils will be removed from the site and disposed at a permitted facility.