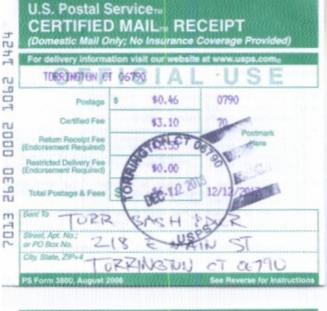

December 11, 2013

Torrington Sash and Door 218 East Main Street, Torrington, CT 06790

RE: NOTICE OF ENVIRONMENTAL REMEDIATION, 233 EAST MAIN STREET, TORRINGTON, CONNECTICUT (HRP #COM4701.RA)

Dear Neighbors:

It is our understanding that you are the owner of record for the property located at 218 East Main Street Torrington, Connecticut.

The purpose of this correspondence is to notify you of environmental remediation at 233 East Main Street, Torrington. The purpose of the remediation is to excavate soils impacted with lead at concentrations greater than the clean-up criteria contained in the Connecticut Remediation Standard Regulations (Sections 22a-133k-1 through -3 of the Regulations of Connecticut State Agencies). The excavated soils will be removed from the site and disposed at a permitted facility.