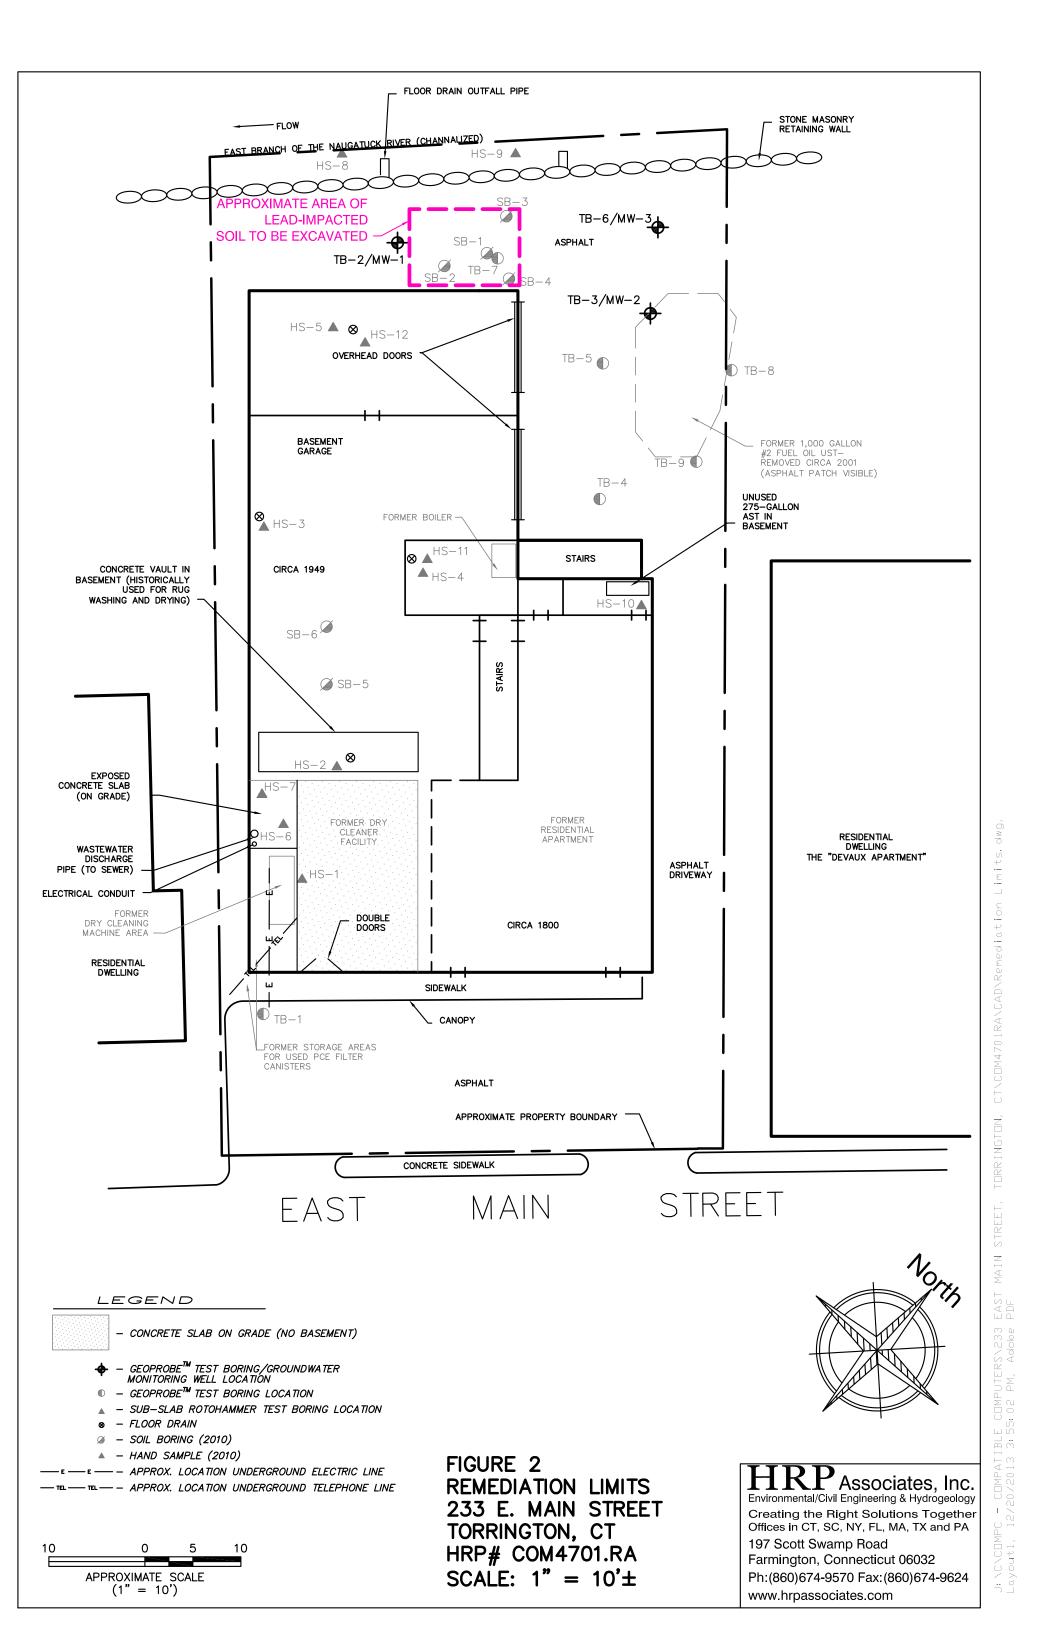

### **TEXAS**

P.O. Box 191329 Dallas, TX 75219 800-752-3922 FAX 864-281-9846

www.hrpassociates.com

Mr. Kent Johnson Page 2 February 20, 2014

historically placed along the banks of the east branch of the Naugatuck River and is limited to an approximately 10 foot by 10 foot by 4 foot deep area in the northwest portion of the site (Figure 2). The concentrations in the release area are greater than the Residential Direct Exposure Criterion (RDEC) of 400 mg/kg and the Pollutant Mobility Criterion applicable to GB groundwater areas (GB PMC) of 0.15 mg/l. Remediation is required to comply with the RSR.

### Remedial Approach & Objectives

The objective of the proposed remedial action is to excavate and dispose off-site the soils impacted with lead at concentrations greater than the applicable RSR criteria to support the overall goal of rendering an LEP verification of compliance with the RSR. The applicable RSR soil criteria include the RDEC and GA PMC. The GA PMC will be used instead of the GB PMC (which would typically apply to a GB area) because a drinking water well was identified in December 2013 within 500 feet of the site.