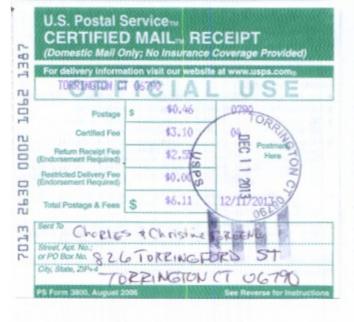

December 11, 2013

Charles and Christine GREENE 826 Torringford Street Torrington, CT 06790

RE: NOTICE OF ENVIRONMENTAL REMEDIATION, 233 EAST MAIN STREET, TORRINGTON, CONNECTICUT (HRP #COM4701.RA)

Dear neighbors:

It is our understanding that you are the owner of record for the property located at 237 East Main Street, Torrington, Connecticut.

The purpose of this correspondence is to notify you of environmental remediation at 233 East Main Street, Torrington. The purpose of the remediation is to excavate soils impacted with lead at concentrations greater than the clean-up criteria contained in the Connecticut Remediation Standard Regulations (Sections 22a-133k-1 through -3 of the Regulations of Connecticut State Agencies). The excavated soils will be removed from the site and disposed at a permitted facility.