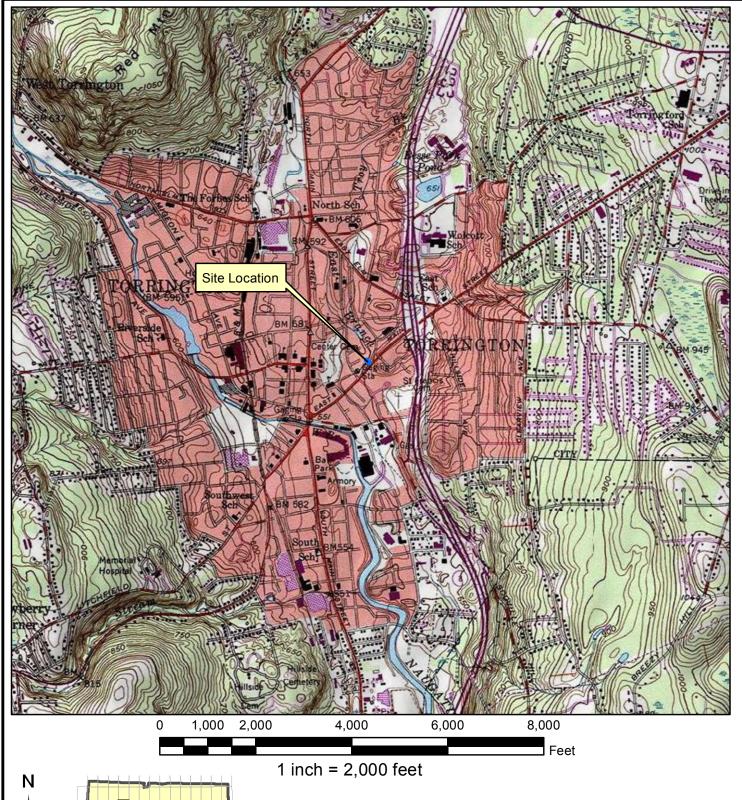

Dear Mr. Johnson:

HRP Associates Inc. (HRP) has prepared this Remedial Action Plan (RAP) to present the approach to remediate lead-impacted soil at the subject property (Figure 1). This RAP has been prepared in accordance with Section 22a-134a(g)(1) of the Connecticut General Statutes (CGS).

Zoe A. Belcher, LG, LEP

**Project Manager** 

Scot Kuhn, LEP

Regional Office Manager

Attachments

Figure 1
Site Location
233 East Main Street
Torrington, Connecticut
HRP # COM4700.P1
Scale 1" = 2,000'

HRP Associates, Inc.
Environmental/Civil Engineering & Hydrogeology
Creating the Right Solutions Together
Offices in CT, SC, NY, FL, MA, and TX
197 Scott Swamp Road
Farmington, Connecticut 06032
Ph:(860)674-9570 Fax:(860)674-9624
www.hrpassociates.com